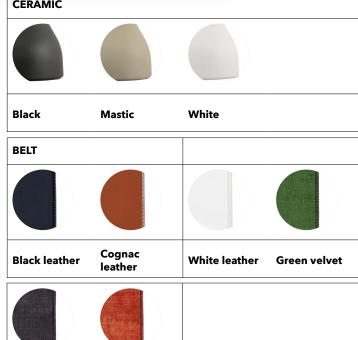

| Mounting    | Pendant                 | Dimmable | Yes (TRIAC, trailing edge) | Marking     | C € 1120 \F □      |
|-------------|-------------------------|----------|----------------------------|-------------|--------------------|
| Environment | Indoor                  | Source   | Included                   | Weight      | 3kgs               |
| Lampshade   | Ceramic                 |          | E27 led 13w 2700K 1100lm   | Cord lenght | 2000mm adjustable. |
| Frame       | Vegetal leather & metal | Voltage  | 220-250V                   |             |                    |

Black velvet

Pisé velvet

480



## LIGHT DISTRIBUTION



## PHASE-CUT DIMMING

All our products are delivered and tested with analog phase-cut dimming capability.

DALI

For most situations phase-cut dimming is