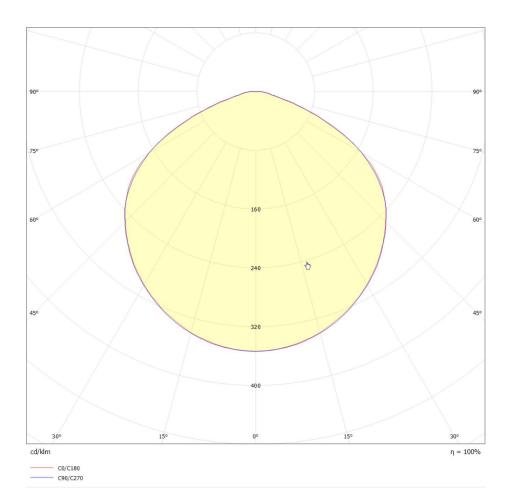

| Mounting    | Pendant                 | Dimmable | Yes (TRIAC, trailing edge) | Marking     | C € 1120 \F □      |
|-------------|-------------------------|----------|----------------------------|-------------|--------------------|
| Environment | Indoor                  | Source   | Included                   | Weight      | 3kgs               |
| Lampshade   | Ceramic                 |          | E27 led 13w 2700K 1100lm   | Cord lenght | 2000mm adjustable. |
| Frame       | Vegetal leather & metal | Voltage  | 220-250V                   |             |                    |

Black velvet

Pisé velvet

480



## LIGHT DISTRIBUTION



## PHASE-CUT DIMMING

All our products are delivered and tested with analog phase-cut dimming capability.

DALI

For most situations phase-cut dimming is the right way but for new projects for your modern home or for hospitality projects you may need the digital standard DALI. We also provide on request led drivers for DALI system, contact us !

## CASAMBI

Use your phone as a switch or dimmer. We provide the good solution with the Casambi system. Ask for it !