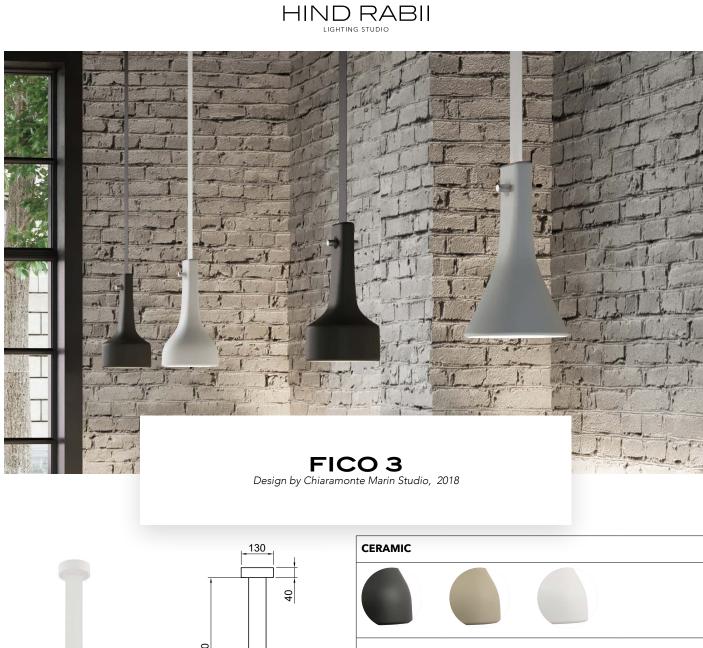

| Mounting    | Pendant                 | Dimmable | Yes (TRIAC, trailing edge) | Marking     | C € 1120 \F □      |
|-------------|-------------------------|----------|----------------------------|-------------|--------------------|
| Environment | Indoor                  | Source   | Included                   | Weight      | 3kgs               |
| Lampshade   | Ceramic                 |          | E27 led 13w 2700K 1100lm   | Cord lenght | 2000mm adjustable. |
| Frame       | Vegetal leather & metal | Voltage  | 220-250V                   |             |                    |